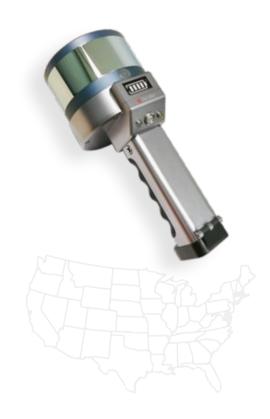

# StarScan

#### Handheld 3D Laser Scanner

Starscan is a portable handheld 3D laser scanner independently designed and developed by Surestar. With a scan speed up to 320,000 points per second, it can capture survey grade data in minutes. In combination with LiDAR and SLAM technology, Starscan can rapidly acquire the 3D spatial information of surroundings with high precision, high density at centimeter level accuracy, especially for narrow indoor space without GPS signal. The compact and lightweight design makes it perfect for indoor surveys. It is widely used for construction /BIM, underground survey, real estate and other industries.